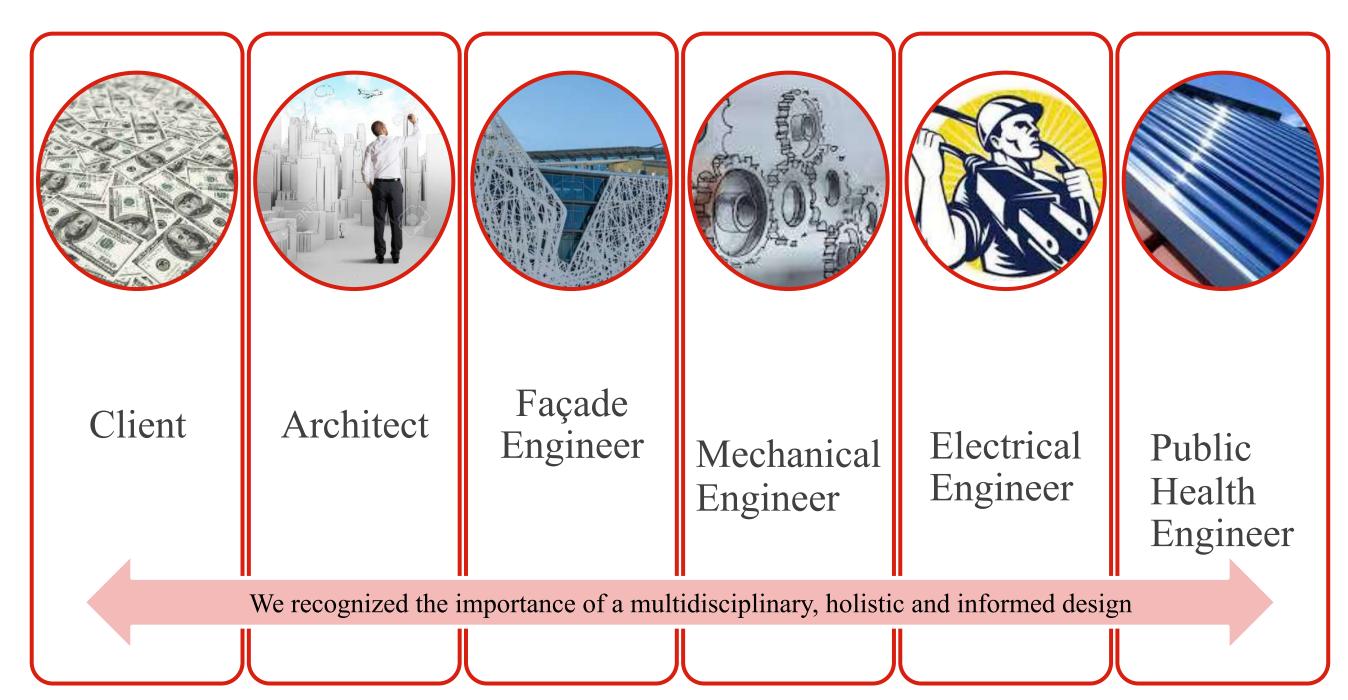

#### Edifici esistenti

- Gli edifici sono diventati il maggiore componente di consumo nel bilancio energetico nazionale
- Ogni anno in Italia ed in Europa si sostituisce solo 1-1,5 % del patrimonio edilizio



(A) Dati provvisori.

Fonte: Ministero dello sviluppo economico, Bilancio energetico nazionale, vari anni.





#### Mercato energetico instabile

Andamento del prezzo dell'energia incerto









### Efficienza Energetica – Trends



Alber, Righter and Tittmann Architects





#### Efficienza Energetica - Contesto







#### The British School at Rome







#### The British School at Rome



















#### The British School at Rome













# **Guy's Hospital Tower**







# **Guy's Hospital Tower**













**ARUP** 



### Designing the new facade

- Designing for Buildability was essential
- To be lightweight!
- Cladding installed from balconies and outside







# Designing the new facade









## Designing the new facade











#### Fase di cantiere









#### Fase di cantiere



- Hospital never stopped operations during façade recladding
- Floor by floor and bay to bay detailed planning of interventions





# Fase di cantiere





## Le nuove facciate







#### Demo case Rome









### Demo case Zaragoza









## Concept pannellizzazione







# Concept p