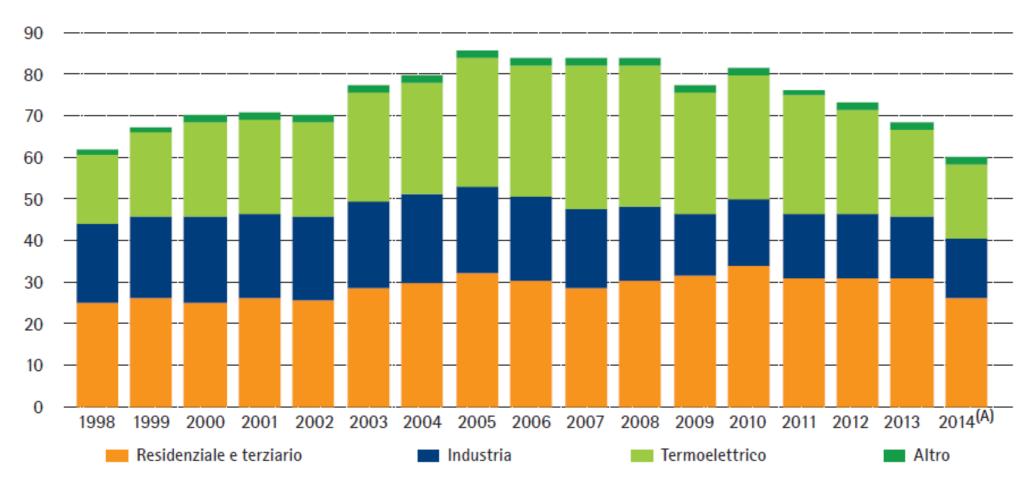

#### Edifici esistenti

- Gli edifici sono diventati il maggiore componente di consumo nel bilancio energetico nazionale
- Ogni anno in Italia ed in Europa si sostituisce solo 1-1,5 % del patrimonio edilizio



(A) Dati provvisori.

Fonte: Ministero dello sviluppo economico, Bilancio energetico nazionale, vari anni.





#### Mercato energetico instabile

Andamento del prezzo dell'energia incerto









### Efficienza Energetica – Trends



Alber, Righter and Tittmann Architects





#### Efficienza Energetica - Contesto







#### The British School at Rome







#### The British School at Rome



















#### The British School at Rome













# **Guy's Hospital Tower**







# **Guy's Hospital Tower**













**ARUP** 



### Designing the new facade

- Designing for Buildability was essential
- To be lightweight!
- Cladding installed from balconies and outside







# Designing the new facade









## Designing the new facade











#### Fase di cantiere