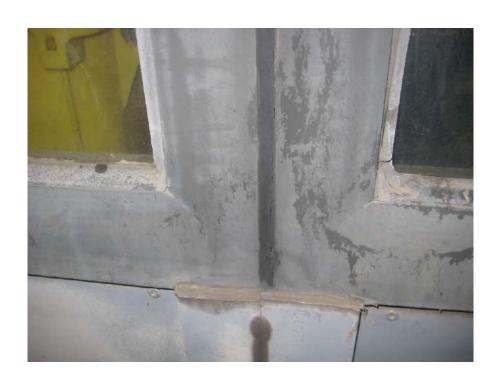

#### Fase di cantiere

#### Fase di cantiere

- Hospital never stopped operations during façade recladding
- Floor by floor and bay to bay detailed planning of interventions