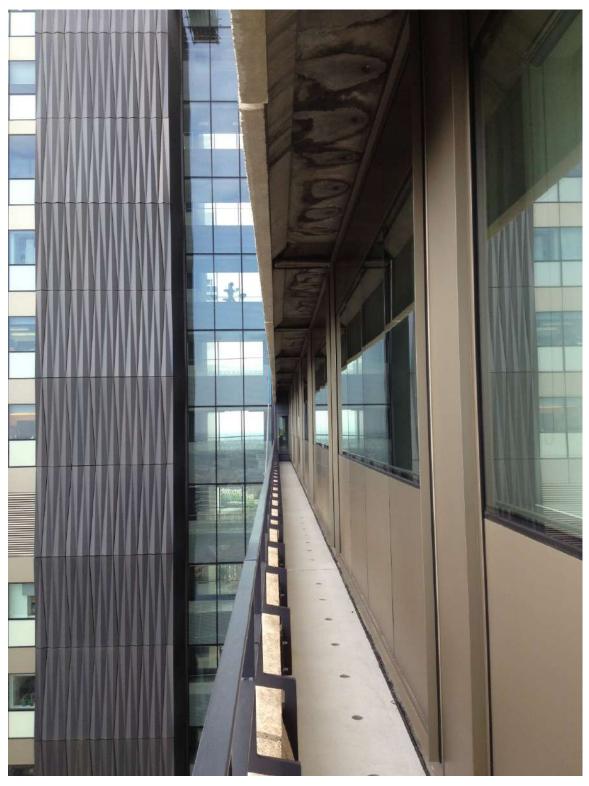

### Designing the new facade

- Designing for Buildability was essential
- To be lightweight!
- Cladding installed from balconies and outside

# Designing the new facade

## Designing the new facade