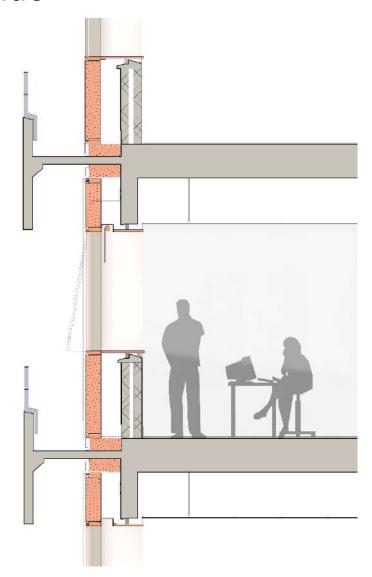

### Designing the new facade

- Designing for Buildability was essential
- To be lightweight!
- Cladding installed from balconies and outside

# Designing the new facade

## Designing the new facade