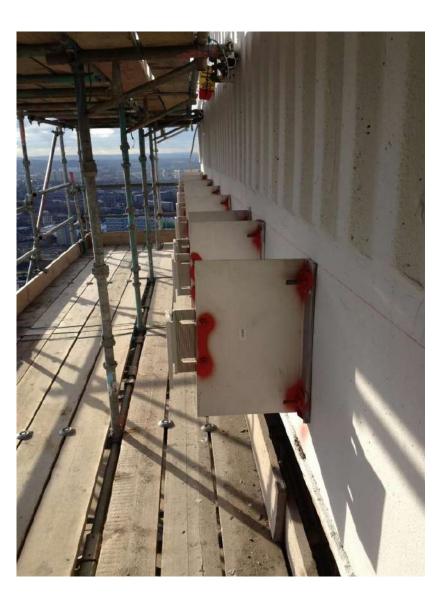

#### Fase di cantiere

#### Fase di cantiere

- Hospital never stopped operations during façade recladding
- Floor by floor and bay to bay detailed planning of interventions