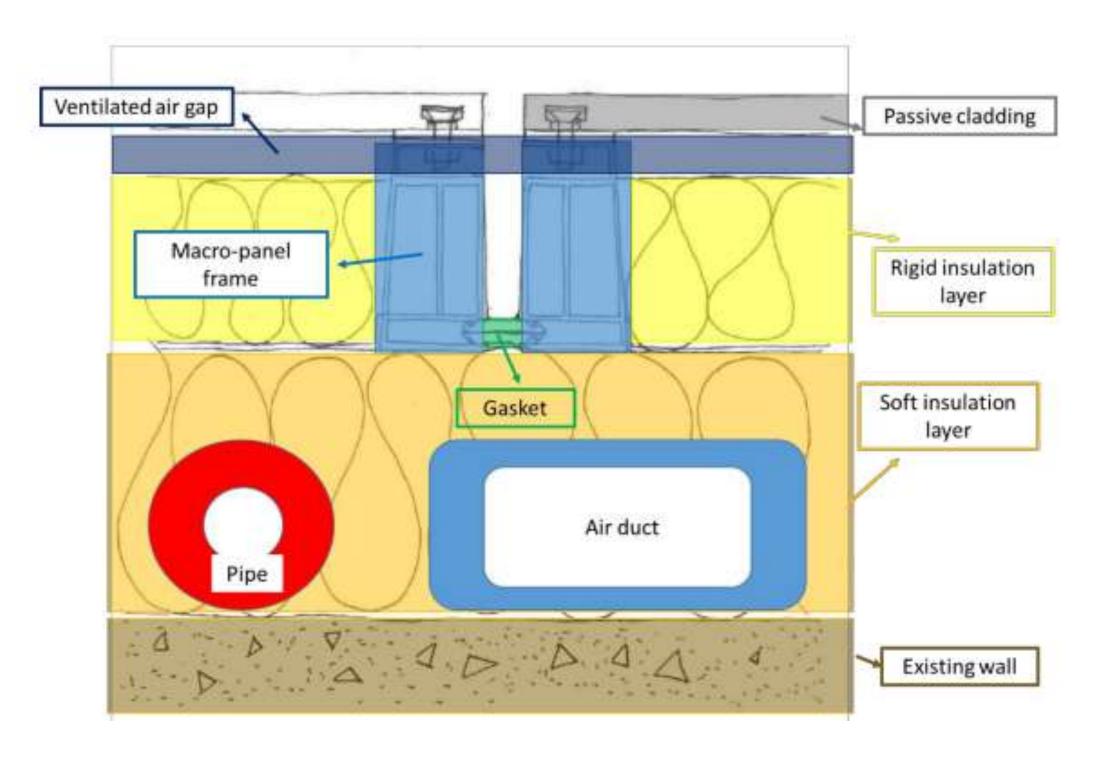

British School at Rome



















#### The British School at Rome













# **Guy's Hospital Tower**







# **Guy's Hospital Tower**













**ARUP** 



### Designing the new facade

- Designing for Buildability was essential
- To be lightweight!
- Cladding installed from balconies and outside







# Designing the new facade









## Designing the new facade











#### Fase di cantiere









#### Fase di cantiere



- Hospital never stopped operations during façade recladding
- Floor by floor and bay to bay detailed planning of interventions





# Fase di cantiere





## Le nuove facciate







#### Demo case Rome









### Demo case Zaragoza









## Concept pannellizzazione







# Concept pannellizzazione







#### Concept pannellizzazione







# Macropannello di facciata