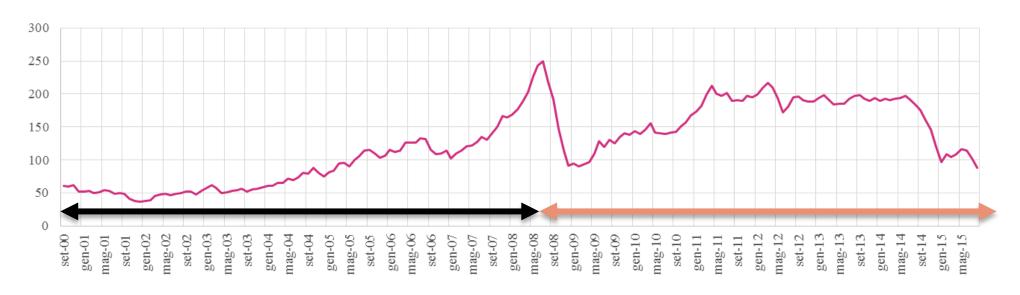

#### Edifici esistenti

- Gli edifici sono diventati il maggiore componente di consumo nel bilancio energetico nazionale
- Ogni anno in Italia ed in Europa si sostituisce solo 1-1,5 % del patrimonio edilizio



(A) Dati provvisori.

Fonte: Ministero dello sviluppo economico, Bilancio energetico nazionale, vari anni.





#### Mercato energetico instabile

Andamento del prezzo dell'energia incerto









### Efficienza Energetica – Trends



Alber, Righter and Tittmann Architects





#### Efficienza Energetica - Contesto







#### The British School at Rome







#### The British School at Rome



















#### The British School at Rome













# **Guy's Hospital Tower**







# **Guy's Hospital Tower**













**ARUP** 



### Designing the new facade

- Designing for Buildability was essential
- To be lightweight!
- Cladding installed from balconies and outside







# Designing the new facade









## Designing the new facade











#### Fase di cantiere









#### Fase di cantiere



- Hospital never stopped operations during façade recladding
- Floor by floor and bay to bay detailed planning of interventions





# Fase di cantiere





## Le