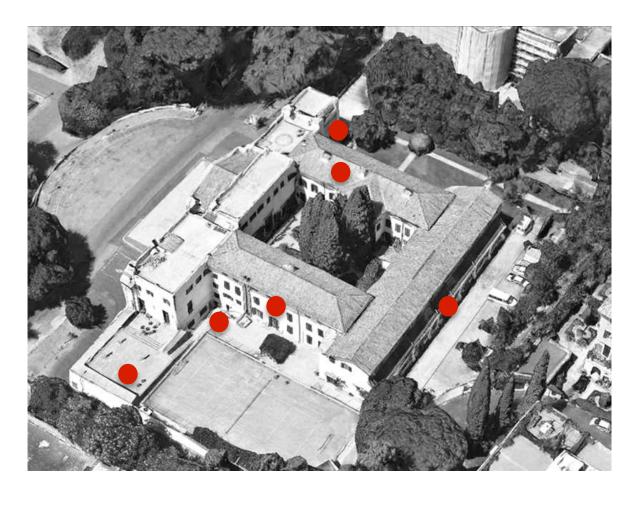

#### Edifici esistenti

- Gli edifici sono diventati il maggiore componente di consumo nel bilancio energetico nazionale
- Ogni anno in Italia ed in Europa si sostituisce solo 1-1,5 % del patrimonio edilizio



(A) Dati provvisori.

Fonte: Ministero dello sviluppo economico, Bilancio energetico nazionale, vari anni.





#### Mercato energetico instabile

Andamento del prezzo dell'energia incerto









### Efficienza Energetica – Trends



Alber, Righter and Tittmann Architects





#### Efficienza Energetica - Contesto







#### The British School at Rome







#### The British School at Rome



















#### The British School at Rome













# **Guy's Hospital Tower**







# **Guy's Hospital Tower**













**ARUP** 



### Designing the new facade

- Designing for Buildability was essential
- To be lightweight!
- Cladding installed from balconies and outside







# Designing the new facade









## Designing the new facade











#### Fase di cantiere









#### Fase di cantiere



- Hospital never stopped operations during façade recladding
- Floor by floor and bay to bay detailed planning of interventions





# Fase di cantiere





## Le nuove facciate







#### Demo case Rome









### Demo case Zaragoza









## Concept pannellizzazione







# Concept pannellizzazione







#### Concept pannellizzazione







# Macropannello di facci