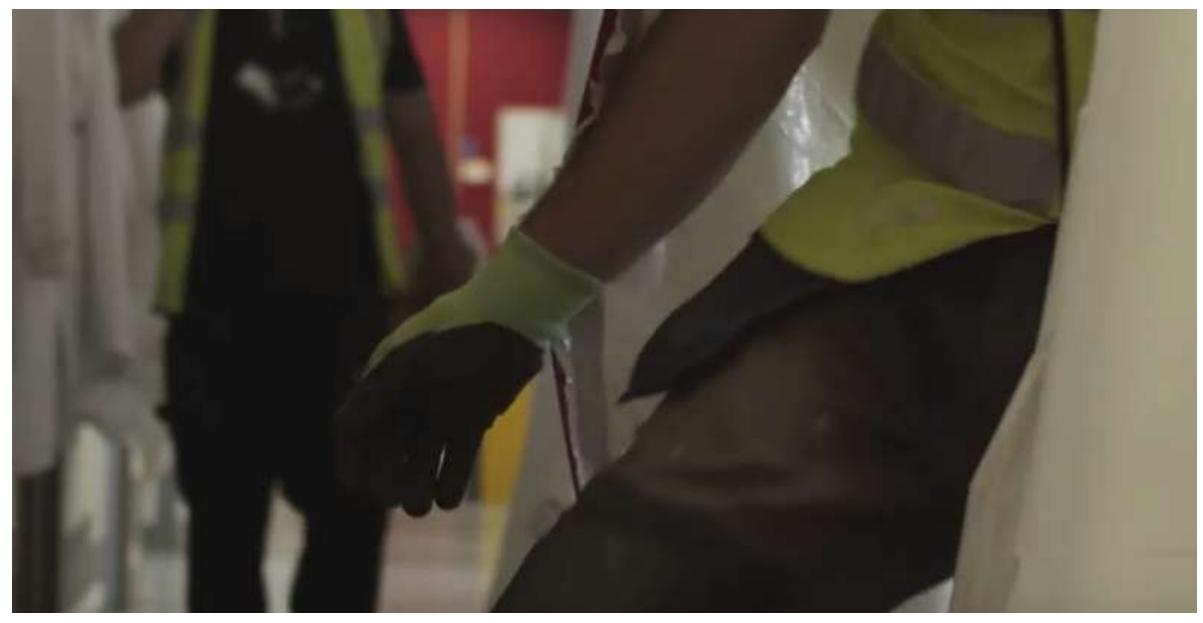

#### Fase di cantiere

#### Fase di cantiere

- Hospital never stopped operations during façade recladding
- Floor by floor and bay to bay detailed planning of interventions