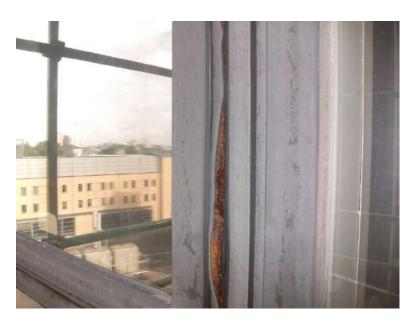

### Designing the new facade

- Designing for Buildability was essential
- To be lightweight!
- Cladding installed from balconies and outside

# Designing the new facade

## Designing the new facade