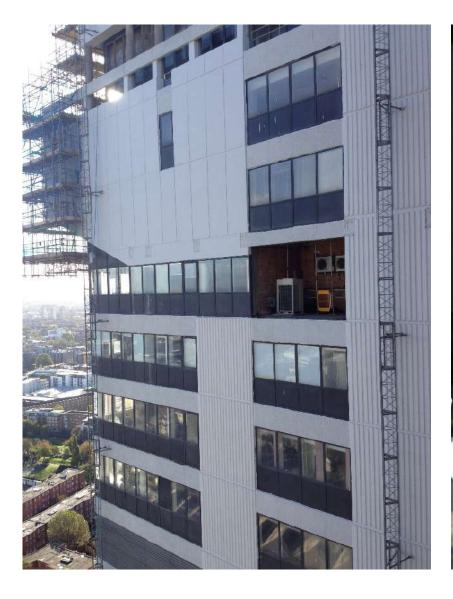

# **Guy's Hospital Tower**

# **Guy's Hospital Tower**

**ARUP** 

### Designing the new facade

- Designing for Buildability was essential
- To be lightweight!
- Cladding installed from balconies and outside