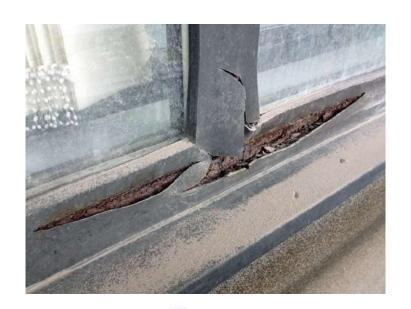

#### Fase di cantiere

#### Fase di cantiere

- Hospital never stopped operations during façade recladding
- Floor by floor and bay to bay detailed planning of interventions