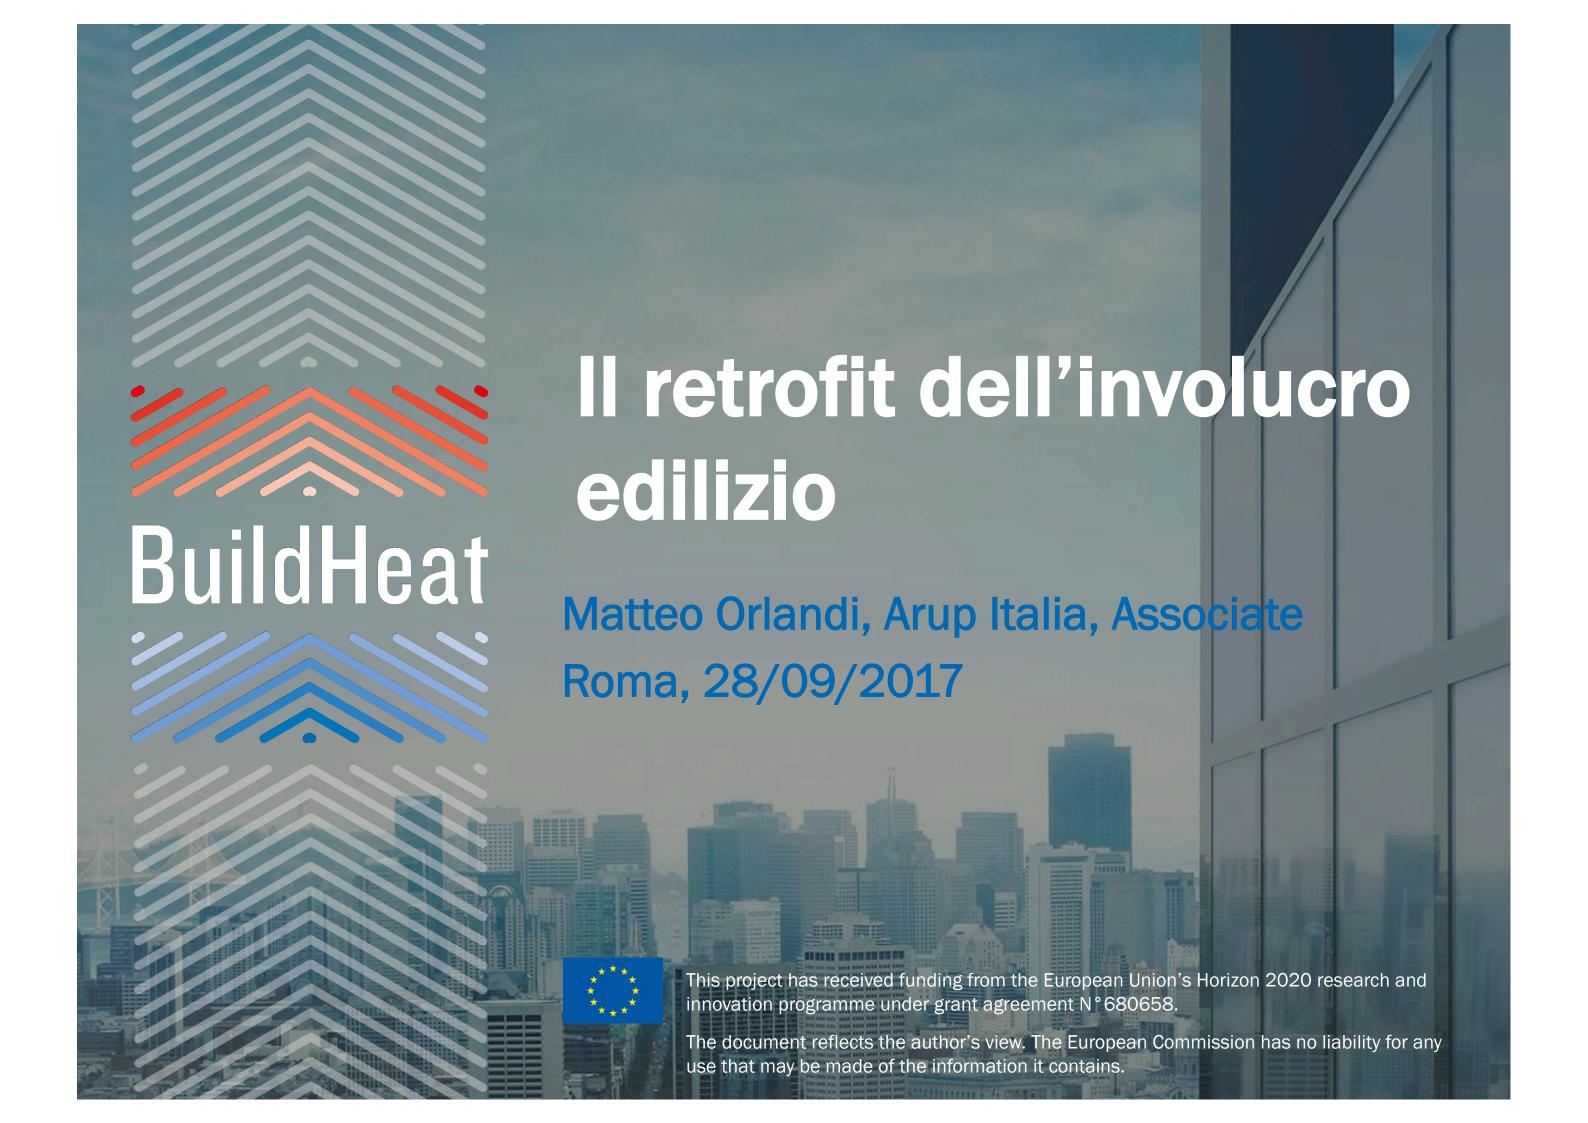

#### Edifici esistenti

- Gli edifici sono diventati il maggiore componente di consumo nel bilancio energetico nazionale
- Ogni anno in Italia ed in Europa si sostituisce solo 1-1,5 % del patrimonio edilizio

(A) Dati provvisori.

Fonte: Ministero dello sviluppo economico, Bilancio energetico nazionale, vari anni.